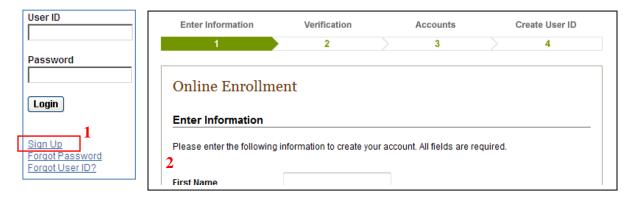

## **Enroll for Access Online**

If you would like to have online or mobile access to your Advantage Program, IRA, or Investment (Brokerage) account:

- 1. Select the "Sign Up" link from your firm's Access Online login screen.
- 2. Enter your account information and answer a few personal questions to verify your identity.
- Once verified, enter the account numbers you would like to view online.
- 4. Create a User ID and Password to access your accounts.
- 5. Upon your initial login, you will be presented with an Online Agreement which will need to be reviewed and accepted only once.
- 6. To complete your online enrollment, create three security questions and answers for future password resets.